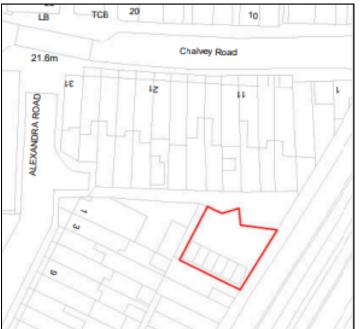

## LOCATION

The site is situated to the rear of the south side of Chalvey Road, close to the junction with Alexandra Road.

Slough main line railway station is situated approximately 1.4 miles to the north east of the site. There is also easy access to The Bath Road to the north and the M4 to the south, offering easy access to central London.

## DESCRIPTION

The property comprises single storey warehouse and garages which has been adapted over time to meet the needs of the current occupier.

The site extends to approximately 0.07 acres with the buildings occupying 24% site coverage